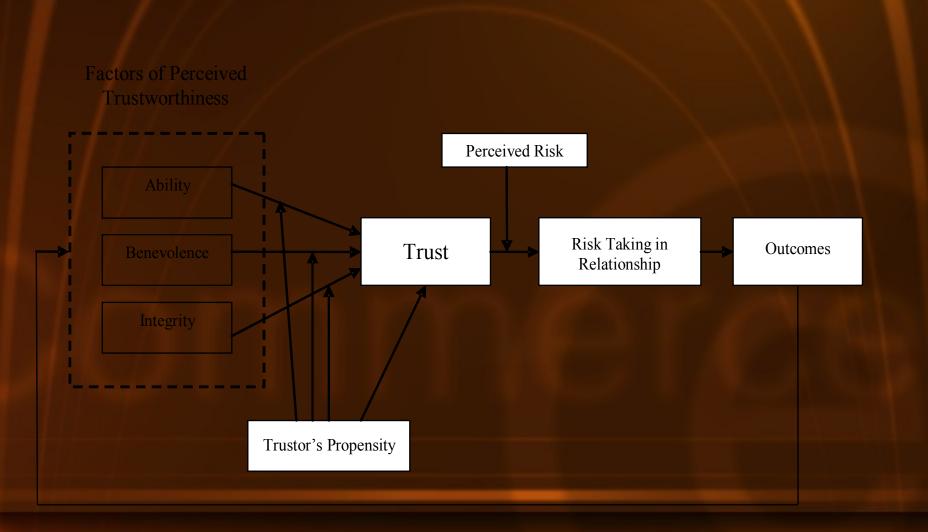

Most commonly referred to definition of trust is Mayer et al's (1995):

"Trust is the willingness of a party to be vulnerable to the actions of another party based upon the expectation that the other will perform a particular action important to the trustor, irrespective of the ability to monitor or control the other party" Antecedents to Trust:

- Trustor's propensity to trust
- Factors of perceived trustworthiness of the trustee
  - Ability
  - Benevolence
  - Integrity

#### **Mayer's Model of Initial Trust**