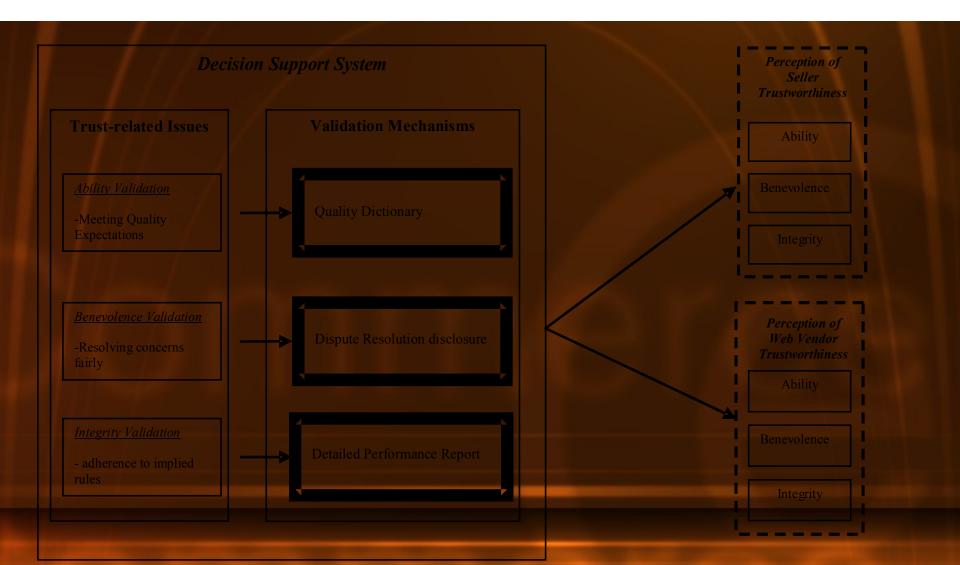

## **Conceptual Model**

### **Conceptual Model**

### **Validation Mechanisms**

### **Ability Validation**

### **Quality Dictionary**

- Uses common terms and definitions
- Reduces ambiguity of quality or condition of products
- Helps determine  $SP_i$  of alternatives