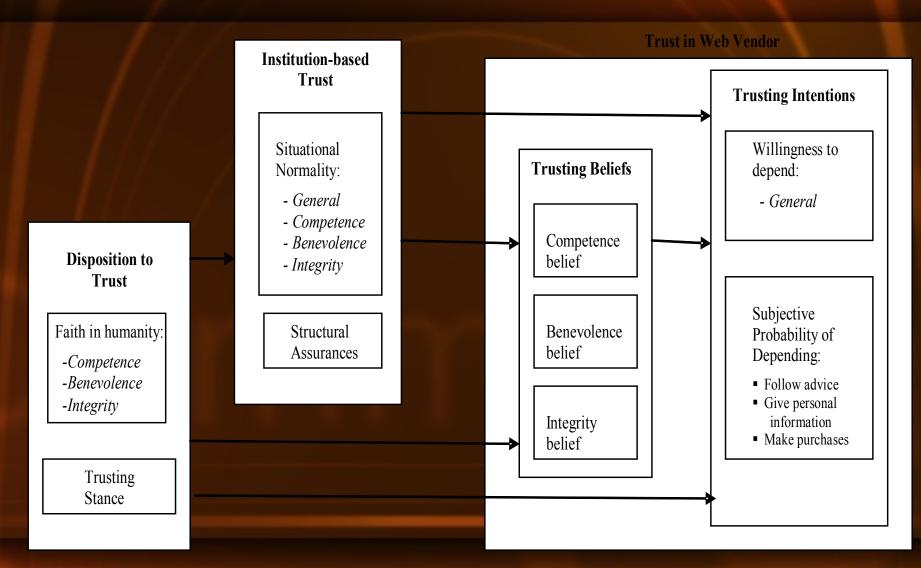

#### **Initial Trust in E-Commerce**

- McKnight et al's (1998) Model presents similar antecedents to trust as Mayer's Model
  - Disposition to trust
  - Trusting beliefs in the trustee's competence, benevolence, and integrity
- Also includes trust associated with conducting transactions over the Internet
  - Situation Normality
  - Structural Assurances

#### **McKnight's Model of Initial Trust in E-Commerce**